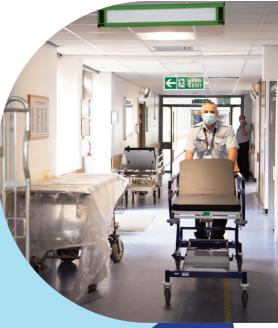

## **SERVICES PROVIDED:**

Transport patients within the hospitals using various forms of lifting aids when necessary.

Lift, carry, handle and transport goods within the hospitals including food, linen, laundry, beds and bedding, furniture, medical and other equipment, stores, refuse, SSD, Pharmacy items

### **SERVICES PROVIDED:**

- Transport patients within the hospital.
- Lift, carry, handle and transport goods within the hospitals including food, linen, laundry, beds, bedding, furniture, medical and other equipment, stores, refuse, SSD and Pharmacy items.
- Receive, dispatch, sort and convey messages, documents, specimens, parcels, mail, blood supplies collection and delivery within or between the hospitals.
- Accompany patients being admitted, relatives and other visitors within the Hospital.
- Arrange furniture in any areas within the Trust as required.
- Recognise and identify full range of medical gases.
- Receive full and return empty medical gas cylinders.
- Erect, dismantle, transport orthopaedic equipment as required.
- Drive, clean, and carry out routine checks on courier vehicles.
- Carry out tasks relating to security, emergency, fire and other priority areas.
- Main reception desk duties.
- Carry out theatre duties.